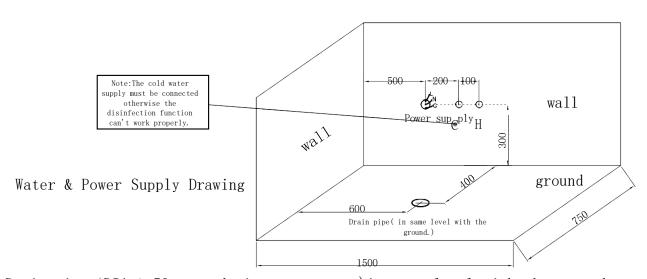

4

5

Size:1500\*750\*620mm

Plane Graph

Drain pipe (DIA.  $\geq 50$ mm, to drain waste water) in same level with the ground. G metric external thread. H/C mean o o ..... Cold/Hot water supply (reserved length 30mm, hot and cold water for faucet.

"Wire (reserved length 200mm, square number of electric wire: 3X2.5mm<sup>2</sup>, earth wire should be connected.)