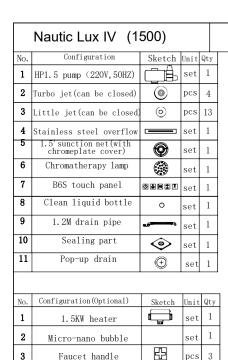

| Product parameter list                           |                   |
|--------------------------------------------------|-------------------|
| Rated power/voltage/current                      | 1150W/220VAC/5.2A |
| Rated power/voltage/current of heater (optional) | 1500W/220VAC/6.8A |
| Maximum water consumption(L)                     | 260               |

pcs 3

set

 $\Box$ 

 $\Theta$ 

Faucet handle

Faucet outlet

Hand shower

3