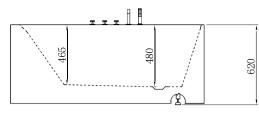

4

5

Size:1500\*750\*620mm

Plane Graph

Drain pipe (DIA.  $\geq 50$ mm, to drain waste water) in same level with the ground. G metric external thread. H/C mean o o ..... Cold/Hot water supply (reserved length 30mm, hot and cold water for faucet.