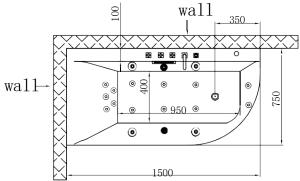

4

5

Size:1500\*750\*620mm

Plane Graph

Drain pipe (DIA.  $\geq 50$ mm, to drain waste water) in same level with the ground. G metric external thread. H/C mean o o ..... Cold/Hot water supply (reserved length 30mm, hot and cold water for faucet.

"Wire (reserved length 200mm, square number of electric wire: 3X2.5mm<sup>2</sup>, earth wire should be connected.)